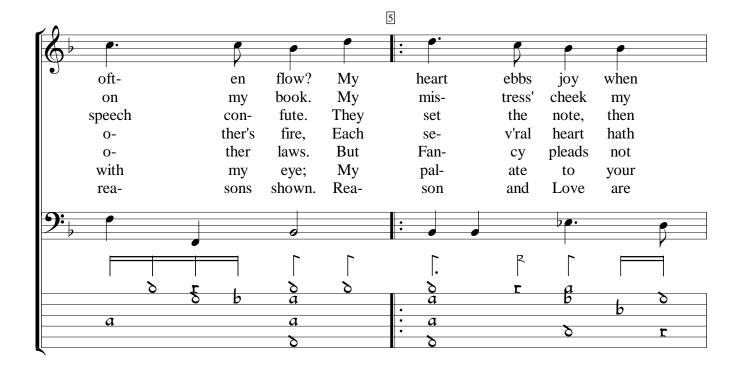

## And would you fain the reason know? Philip Rosseter

| 260            |                  |       | -            | ••   |        |        | •    |           |          | •      |               | •     |            |
|----------------|------------------|-------|--------------|------|--------|--------|------|-----------|----------|--------|---------------|-------|------------|
| $\Theta' \Psi$ | -                |       | _ <u>5</u> _ |      |        |        |      | 0         | •        | )      | $\rightarrow$ |       |            |
| J              | And              | would | you          | fain | the    | rea-   | son  | know      | Why      | my     | sad           | eyes  | SO         |
|                | And              | will  | you          | ask  | why    | pale   | Ι    | look?     | 'Tis     | not    | with          | por-  | ing        |
|                | Do               | not   | de-          | mand | why    | Ī      | am   | mute.     | Love's   | si-    | lence         | doth  | all        |
|                | Do               | not   | ad-          | mire | why    | Ι      | ad-  | mire.     | My       | fe-    | ver           | is    | no         |
|                | If               | why   | Ι            | love | you    | should | see  | cause,    | Love     | should | have          | form  | like       |
|                | No               | fault | up-          | on   | my     | love   | es-  | рy,       | For      | you    | per-          | ceive | not        |
|                | Then             | let   | my           | suf- | france | be     | mine | own,      | Suf-     | fic-   | eth           | it    | these      |
| <b>A</b> • .   | 0                |       |              |      |        |        |      |           |          |        |               |       |            |
| <b>ン; </b>     |                  |       |              |      |        | •      |      | -0        | 0        |        |               |       |            |
|                |                  |       |              |      |        |        |      |           |          |        |               |       |            |
|                |                  |       |              |      | R      |        |      |           | Γ        |        |               |       |            |
|                | a                |       |              | a    | a      | a      | a    |           |          | a      | r             | 8     | f          |
| 1              | - <del>a</del> - |       |              | _k   | k      | ⊨ ģ    | a    | <u>\$</u> | ⊢ ò<br>₽ |        |               | a     | - <u>\</u> |
| C C            | Ĩ                |       |              |      | -      |        | r    | ė         |          |        |               | r     |            |
| T              |                  |       |              | a    | a      | a      |      | <b>r</b>  | <b></b>  |        |               |       | a          |